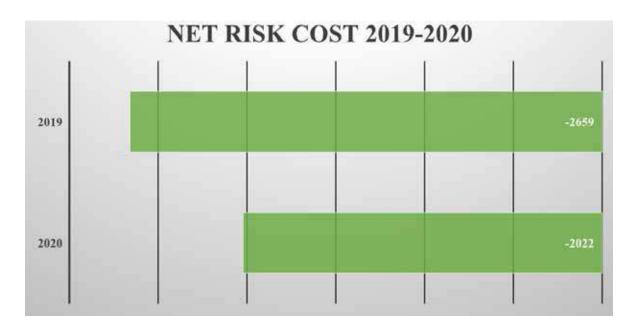

### - Risk cost

We note an insignificant deterioration in the net cost of risk from - 2,022 million FCFA in 2019 to FCFA in 2019 to - 2,659 million FCFA in 2020.