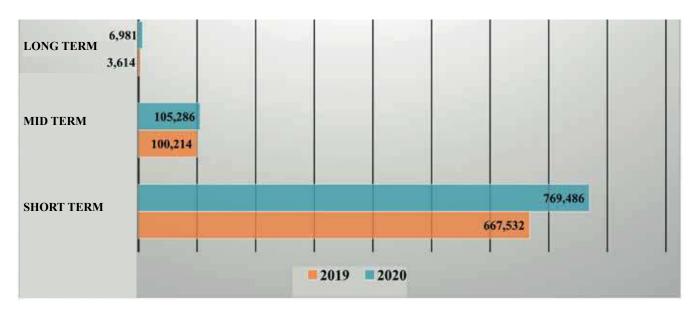

#### RESOURCES COLLECTED BY MATURITY

Deposits collected as of December 31, 2020 and estimated at CFAF 881,753 million, are mostly made up of short-term deposits (ordinary credit accounts, guarantee deposits, savings accounts) which represent 87% of all resources, i.e., CFAF 769,486 million in 2020 compared to CFAF 667,532 million in 2019. Long-term resources increased by 93% over the same period.

(Figures in millions FCFAF)

| MATURITY  | 2019    | %    | 2020    | %    | VAR(2019 | -2020) |
|-----------|---------|------|---------|------|----------|--------|
| SHORTTERM | 667 532 | 87%  | 769 486 | 87%  | 101 954  | 15%    |
| MID TERM  | 100 214 | 13%  | 105 286 | 12%  | 5 072    | 5%     |
| LONG TERM | 3 614   | 0%   | 6 981   | 1%   | 3 367    | 93%    |
| TOTAL     | 771 359 | 100% | 881 753 | 100% | 110 394  | 14%    |