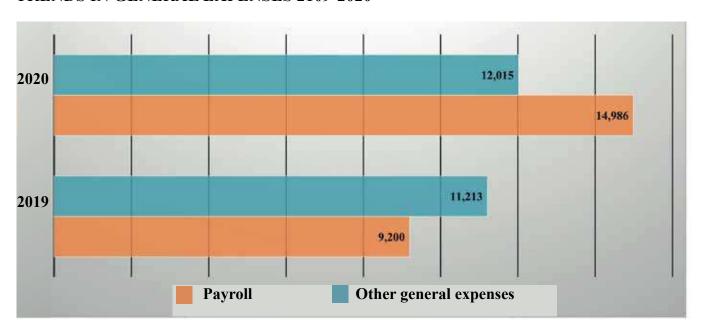

### - General Expenses

General expenses for 2019 and 2020 amount to CFAF 20,413 million and CFAF 27,001 million respectively, an increase of CFAF 6,588 million (+32%). This increase is mainly due to costs related to the opening of new branches and the relocation of the Dabou branch during the year and to performance bonus payments to staff.

General expenses for 2020 break down as follows:

- Payroll 14,986 million FCFA against 9,200 million FCFA in 2019.
- Other overheads CFAF 12,015 million compared with CFAF 11,213 million in 2019.

The cost/income ratio (operating expenses + depreciation as a percentage of net banking income) fell slightly from 67% to 61%, in line with the performance observed for net banking income..

| LINE ITEM              | 2020   | 2019   | Variation | %   |
|------------------------|--------|--------|-----------|-----|
| PAYROLL                | 14 986 | 9 200  | 5 786     | 63% |
| OTHER GENERAL EXPENSES | 12 015 | 11 213 | 802       | 7%  |
| TOTAL                  | 27 001 | 20 413 | 6 588     | 32% |