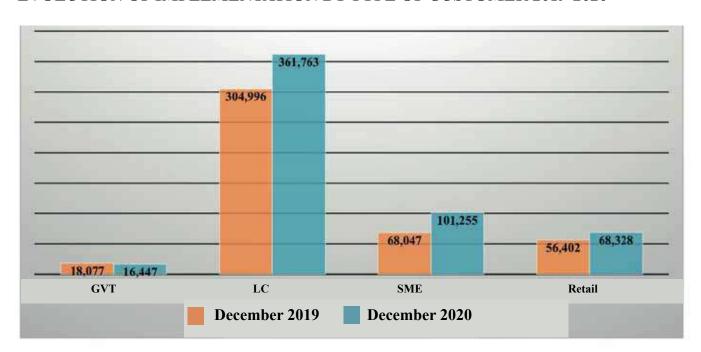

#### LOANS SET UP BY TYPE OF CUSTOMER

During the financial year 2020, new loans increased by CFAF 100,269 million to CFAF 547,791 million, i.e., an increase of 22% compared with the amount of loans granted the previous year. Loans to large companies amounted to 361,763 million CFA francs as at 31/12/2020 against 304,996 million CFA francs as at 31/12/2019; they represent 66% of the total number of loans granted at the end of December 2020 and an increase of 19% compared to the same period of the previous year.

Next come loans to SMEs with financing granted of 101,225 million CFA francs as at 31/12/2020, against

68,047 million CFA francs in 2019, representing 18% of the loans put in place as at 31/12/2020. And finally, loans to individuals (CFA F 68,328 million in 2020 against CFA F 56,402 million in 2019) representing 12% of the loans set up as at 31/12/2020 and loans to the State (CFA F 16,447 million in 2020 against CFA F 18,077 million in 2019). 18,077 million CFA francs in 2019), representing 3% of the credits in place as of 31/12/2020.

(Figures in millions FCFAF)

| TYPE OF<br>CUSTOMER | DECEMBER<br>2019 | % total amount | THE RESERVE OF THE PARTY OF THE | % total<br>amount | Variatio | n   |
|---------------------|------------------|----------------|--------------------------------------------------------------------------------------------------------------------------------------------------------------------------------------------------------------------------------------------------------------------------------------------------------------------------------------------------------------------------------------------------------------------------------------------------------------------------------------------------------------------------------------------------------------------------------------------------------------------------------------------------------------------------------------------------------------------------------------------------------------------------------------------------------------------------------------------------------------------------------------------------------------------------------------------------------------------------------------------------------------------------------------------------------------------------------------------------------------------------------------------------------------------------------------------------------------------------------------------------------------------------------------------------------------------------------------------------------------------------------------------------------------------------------------------------------------------------------------------------------------------------------------------------------------------------------------------------------------------------------------------------------------------------------------------------------------------------------------------------------------------------------------------------------------------------------------------------------------------------------------------------------------------------------------------------------------------------------------------------------------------------------------------------------------------------------------------------------------------------------|-------------------|----------|-----|
| GVT                 | 18 077           | 4%             |                                                                                                                                                                                                                                                                                                                                                                                                                                                                                                                                                                                                                                                                                                                                                                                                                                                                                                                                                                                                                                                                                                                                                                                                                                                                                                                                                                                                                                                                                                                                                                                                                                                                                                                                                                                                                                                                                                                                                                                                                                                                                                                                | 3%                | -1 630   | -1% |
| LC                  | 304 996          | 68%            | 361 763                                                                                                                                                                                                                                                                                                                                                                                                                                                                                                                                                                                                                                                                                                                                                                                                                                                                                                                                                                                                                                                                                                                                                                                                                                                                                                                                                                                                                                                                                                                                                                                                                                                                                                                                                                                                                                                                                                                                                                                                                                                                                                                        | 66%               | 56 767   | -2% |
| SME                 | 68 047           | 15%            | 101 255                                                                                                                                                                                                                                                                                                                                                                                                                                                                                                                                                                                                                                                                                                                                                                                                                                                                                                                                                                                                                                                                                                                                                                                                                                                                                                                                                                                                                                                                                                                                                                                                                                                                                                                                                                                                                                                                                                                                                                                                                                                                                                                        | 18%               | 33 208   | 3%  |
| Retail              | 56 402           | 13%            | 68 328                                                                                                                                                                                                                                                                                                                                                                                                                                                                                                                                                                                                                                                                                                                                                                                                                                                                                                                                                                                                                                                                                                                                                                                                                                                                                                                                                                                                                                                                                                                                                                                                                                                                                                                                                                                                                                                                                                                                                                                                                                                                                                                         | 12%               | 11 926   | 0%  |
| Grand Total         | 447 522          | 100%           | 547 793                                                                                                                                                                                                                                                                                                                                                                                                                                                                                                                                                                                                                                                                                                                                                                                                                                                                                                                                                                                                                                                                                                                                                                                                                                                                                                                                                                                                                                                                                                                                                                                                                                                                                                                                                                                                                                                                                                                                                                                                                                                                                                                        | 100%              | 100 271  | 22% |