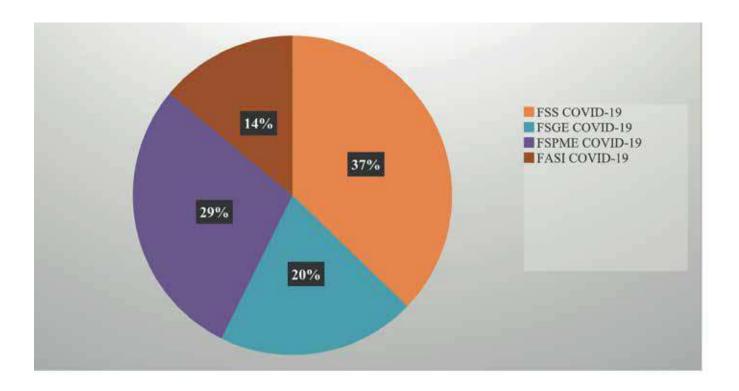

#### NATIONAL FUNDS RESOURCES

In 2020, national funds mobilized total resources of 147,371 million CFA francs, compared to 4,457 million CFA francs in 2019 representing an increase of 3207% linked to the creation of the COVID Funds.

| RESOURCES      | 2019  | %    | 2020    | %    | VAR(2020-<br>2019) | %     |
|----------------|-------|------|---------|------|--------------------|-------|
| SELF-FINANCING | 1 610 | 36%  | 2 610   | 2%   | 1 000              | 62%   |
| PARAFISCALITY  | 1 405 | 32%  | 1 499   | 1%   | 94                 | 7%    |
| STATE GRANT    | 1 442 | 32%  | 143 262 | 97%  | 141 820            | 9835% |
| TOTAL          | 4 457 | 100% | 147 371 | 100% | 142 914            | 3207% |

Figures in millions de FCFA)

The breakdown of resources by fund is as follows:

| FUNDS                                                                          | 2018  | 2019  | 2020    |
|--------------------------------------------------------------------------------|-------|-------|---------|
| Housing Support Fund (FSH)                                                     | 731   | 587   | 1 047   |
| Housing Mobilization Account (CDMH)                                            | 742   | 796   | 1 133   |
| Urban Land Account (CTU)                                                       | 6     | 6     | 11      |
| Fonds National de l'Ecole (FNEC)                                               | 216   | 229   | 354     |
| National Fund for Restructuring and Upgrading of Industrial Companies (FREMIN) | 250 - | Ş     | 250     |
| National Water Fund (FNE)                                                      | 2 830 | 1 181 | 1 495   |
| Local Government Loan Fund (FPCL)                                              | 240   | 106   | 291     |
| Tourism Development Fund (FDT)                                                 | 775   | 1 004 | 2 219   |
| Movie Industry Support Fund (FONSIC)                                           | 450   | 437   | 433     |
| National Environment Fund (FNDE)                                               | 172   | 109   | 119     |
| FSS COVID-19                                                                   |       |       | 50 000  |
| FSGE COVID-19                                                                  |       |       | 30 000  |
| FSPME COVID-19                                                                 |       |       | 40 000  |
| FASI COVID-19                                                                  |       |       | 20 000  |
| FINANCIAL INCOME                                                               |       |       | 21      |
| TOTAL                                                                          | 6 414 | 4 457 | 147 371 |