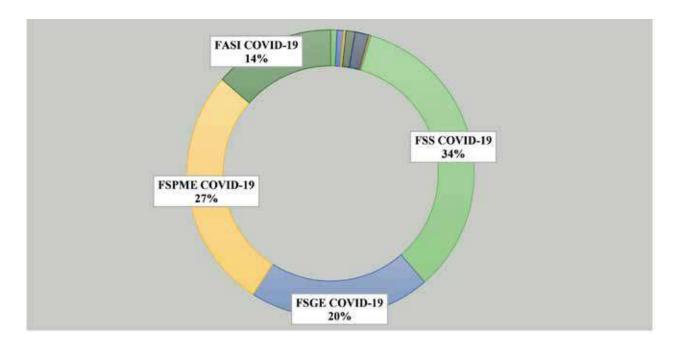

#### INTERVENTIONS OF NATIONAL FUNDS

In fiscal year 2020, National Fund interventions amounted to 139,999 million CFA francs compared to 4,049 million CFA francs in 2019 in connection with the creation of the COVID Funds.

| INTERNATION OF CHEST            | 2010  |      | 2020    | 200  | VAR (20) | 20-2019) |
|---------------------------------|-------|------|---------|------|----------|----------|
| INTERVENTION/SEGMENT            | 2019  | %    | 2020    | %    | Value    | %        |
| HOUSING                         | 871   | 22%  | 1 597   | 1%   | 726      | 83%      |
| EDUCATION                       | 234   | 6%   | 209     | 0%   | -25      | -11%     |
| INDUSTRY AND TRADE              | 50    | 1%   | 204     | 0%   | 154      | 309%     |
| WATER AND ENVIRONMENT           | 1 334 | 33%  | 1 594   | 1%   | 260      | 20%      |
| DECENTRALIZED<br>ADMINISTRATION | 47    | 1%   | 107     | 0%   | 60       | 128%     |
| TOURISM                         | 1 048 | 26%  | 2 081   | 1%   | 1 033    | 99%      |
| CULTURE                         | 465   | 11%  | 303     | 0%   | -162     | -35%     |
| FSS COVID-19                    | -     |      | 49.831  | 36%  | 49 831   |          |
| FSGE COVID-19                   | -     |      | 26 952  | 19%  | 26 952   |          |
| FSPME COVID-19                  | -     |      | 38 433  | 27%  | 38 433   |          |
| FASI COVID-19                   |       |      | 18 687  | 13%  | 18 687   |          |
| TOTAL                           | 4 049 | 100% | 139 999 | 100% | 135 950  | 3358%    |