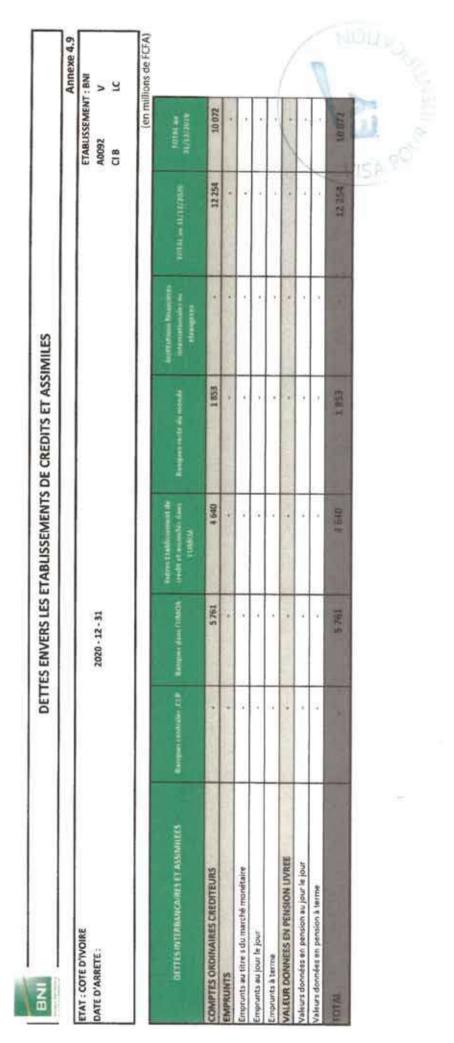

| 7 455            | 867                 | (5)             | 8 323                                        | 1 352          | 305        | •                             | 1.557                 | 6766              |



| BNI