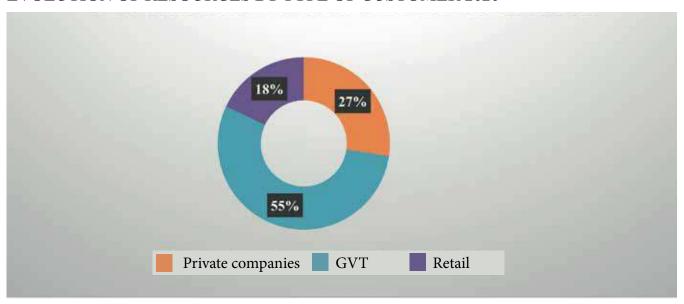

#### RESOURCES COLLECTED BY TYPE OF CUSTOMER

The resources collected in 2020 are divided into 55% resources from the State (59% in 2019), 27% resources collected from private companies (25% in 2019) and 18% fro customers (16% in 2019).

(Figures in million CFAF)

| TYPE OF CUSTOMER  | 2019    | %    | 2020    | %    | VAR(2019 | -2020) |
|-------------------|---------|------|---------|------|----------|--------|
| PRIVATE COMPANIES | 194 863 | 25%  | 240 991 | 27%  | 46 128   | 24%    |
| GVT               | 452 231 | 59%  | 482 654 | 55%  | 30 423   | 7%     |
| RETAIL            | 124 265 | 16%  | 158 108 | 18%  | 33 843   | 27%    |
| TOTAL             | 771 359 | 100% | 881 753 | 100% | 110 394  | 58%    |