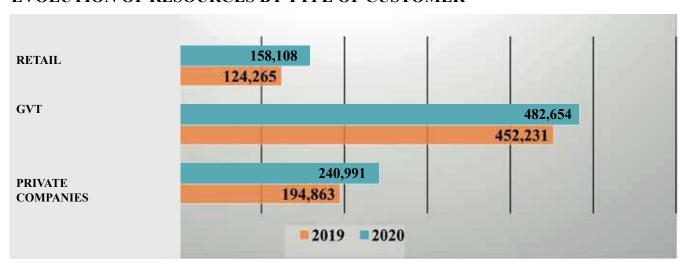

#### RESOURCES COLLECTED BY TYPE OF CUSTOMER

The resources collected in 2020 are divided into 55% resources from the State (59% in 2019), 27% resources collected from private companies (25% in 2019) and 18% fro customers (16% in 2019).

(Figures in million CFAF)

| TYPE OF CUSTOMER  | 2019    | %    | 2020    | %    | VAR(2019 | -2020) |
|-------------------|---------|------|---------|------|----------|--------|
| PRIVATE COMPANIES | 194 863 | 25%  | 240 991 | 27%  | 46 128   | 24%    |
| GVT               | 452 231 | 59%  | 482 654 | 55%  | 30 423   | 7%     |
| RETAIL            | 124 265 | 16%  | 158 108 | 18%  | 33 843   | 27%    |
| TOTAL             | 771 359 | 100% | 881 753 | 100% | 110 394  | 58%    |