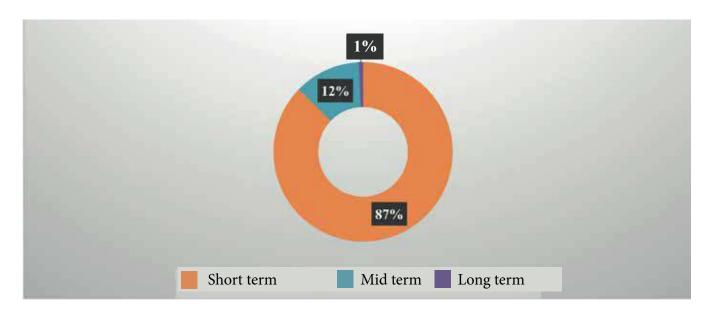

#### RESOURCES COLLECTED BY MATURITY

Deposits collected as of December 31, 2020 and estimated at CFAF 881,753 million, are mostly made up of short-term deposits (ordinary credit accounts, guarantee deposits, savings accounts) which represent 87% of all resources, i.e., CFAF 769,486 million in 2020 compared to CFAF 667,532 million in 2019. Long-term resources increased by 93% over the same period.

(Figures in millions FCFAF)

| MATURITY  | 2019    | %    | 2020    | %    | VAR(2019 | -2020) |
|-----------|---------|------|---------|------|----------|--------|
| SHORTTERM | 667 532 | 87%  | 769 486 | 87%  | 101 954  | 15%    |
| MID TERM  | 100 214 | 13%  | 105 286 | 12%  | 5 072    | 5%     |
| LONG TERM | 3 614   | 0%   | 6 981   | 1%   | 3 367    | 93%    |
| TOTAL     | 771 359 | 100% | 881 753 | 100% | 110 394  | 14%    |