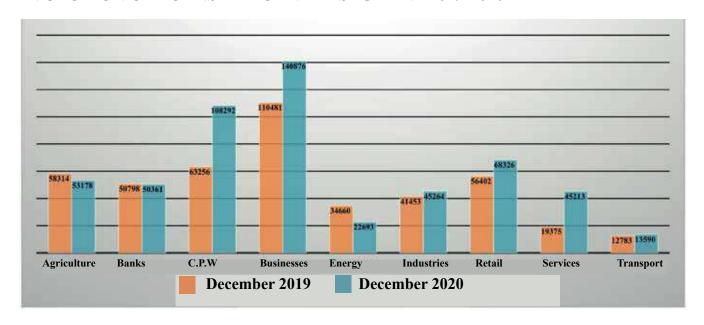

#### CREDITS SET UP PER SECTOR

On the 547 791 million worth of loans set up for fiscal year 2020, the repartition is as follows:

- To the Trade sector:  $140\,876$  Millions CFAF, representing 26% of implementations as at 31/12/2020, compared to  $110\,481$  Millions CFAF as at 31/12/2019, equivalent to an increase of de 28%.

- To the Construction and Public Works sector: 108 292 million CFAF, representing 20% of implementations as at 31/12/2020 compared to 63 256 million CFAF as at 31/12/2019:
- To the Retail Sector: 68 326 million CFAF, representing 12% of the implementation as at 31/12/2020, compared to 56 402 million CFAF as at 31/12/2019;
- To the Agriculture sector: 53 178 million CFAF, representing 10% of the implementation as at 31/12/2020, compared to 58 178 million de CFAF, a 9% decrease as at 31/12/2019.
- To other sectors representing less than 32% of implementations: services, industries (8%), etc.

#### (Figures in millions FCFAF)

| Abreviation | Number | December<br>2019 | %    | Number | December<br>2020 | %    | Variat   | ion  |
|-------------|--------|------------------|------|--------|------------------|------|----------|------|
| Agriculture | 93     | 58 314           | 13%  | 98     | 53 178           | 10%  | - 5 136  | -9%  |
| Banks       | 255    | 50 798           | 11%  | 322    | 50 361           | 9%   | - 437    | -1%  |
| C.P.W       | 315    | 63 256           | 14%  | 409    | 108 292          | 20%  | 45 036   | 71%  |
| Businesses  | 511    | 110 481          | 25%  | 507    | 140 876          | 26%  | 30 395   | 28%  |
| Energy      | 8      | 34 660           | 8%   | 13     | 22 693           | 4%   | - 11 967 | -35% |
| Industries  | 271    | 41 453           | 9%   | 278    | 45 264           | 8%   | 3 811    | 9%   |
| Retail      | 42163  | 56 402           | 13%  | 30280  | 68 326           | 12%  | 11 924   | 21%  |
| Services    | 183    | 19 375           | 4%   | 244    | 45 213           | 8%   | 25 838   | 133% |
| Transports  | 46     | 12 783           | 3%   | 40     | 13 590           | 2%   | 807      | 6%   |
| TOTAL       | 43845  | 447 522          | 100% | 32191  | 547 793          | 100% | 100 271  | 22%  |