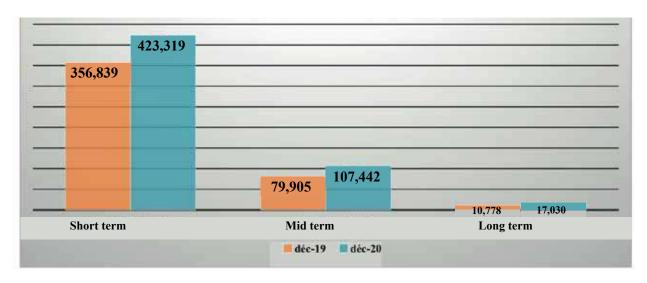

#### LOANS SET UP BY MATURITY

Credits in place as of December 31, 2020 amounted to CFAF 547,791 million compared to CFAF 447,522 million as of December 31, 2019, and are distributed as follows:

- Short-term loans (overdrafts, advances, discounts, amortizable loans), which represent 77% of all loans granted, i.e., CFAF 423,319 million in 2020, compared with CFAF 356,839 million in 2019,
- Medium-term loans with 20% (107,442 million CFA francs) of the total against 18% at 31/12/2019 (79,903 million CFA francs);
- Long-term credits that represent only 3% (17,030 million CFA francs) of the total. This distribution is almost identical to that observed on December 31, 2019, where the credits put in place were made up of 80% short-term commitments, 18% medium-term and 2% long-term commitments.

| MATURITY    | déc-19  | 96   | déc-20  | %    | Variation |     |
|-------------|---------|------|---------|------|-----------|-----|
| SHORT TERM  | 356 839 | 80%  | 423 319 | 77%  | 66 480    | 19% |
| MID TERM    | 79 905  | 18%  | 107 442 | 20%  | 27 537    | 34% |
| LONG TERM   | 10 778  | 2%   | 17 030  | 3%   | 6 252     | 58% |
| Grand Total | 447 522 | 100% | 547 791 | 100% | 100 269   | 22% |