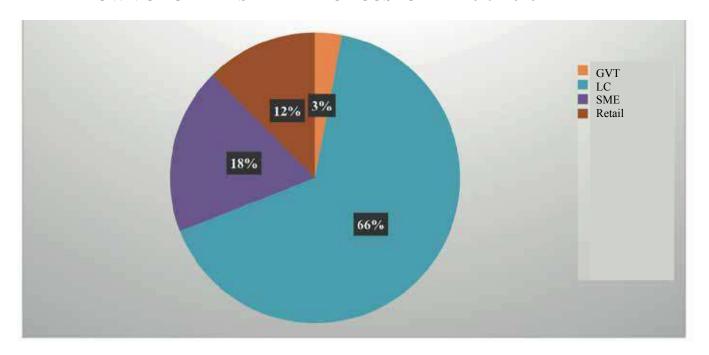

#### LOANS SET UP BY TYPE OF CUSTOMER

During the financial year 2020, new loans increased by CFAF 100,269 million to CFAF 547,791 million, i.e., an increase of 22% compared with the amount of loans granted the previous year. Loans to large companies amounted to 361,763 million CFA francs as at 31/12/2020 against 304,996 million CFA francs as at 31/12/2019; they represent 66% of the total number of loans granted at the end of December 2020 and an increase of 19% compared to the same period of the previous year.

Next come loans to SMEs with financing granted of 101,225 million CFA francs as at 31/12/2020, against

68,047 million CFA francs in 2019, representing 18% of the loans put in place as at 31/12/2020. And finally, loans to individuals (CFA F 68,328 million in 2020 against CFA F 56,402 million in 2019) representing 12% of the loans set up as at 31/12/2020 and loans to the State (CFA F 16,447 million in 2020 against CFA F 18,077 million in 2019). 18,077 million CFA francs in 2019), representing 3% of the credits in place as of 31/12/2020.

(Figures in millions FCFAF)

| TYPE OF<br>CUSTOMER | DECEMBER<br>2019 | % total amount | THE RESERVE OF THE PARTY OF THE | % total<br>amount | Variatio | n   |
|---------------------|------------------|----------------|--------------------------------------------------------------------------------------------------------------------------------------------------------------------------------------------------------------------------------------------------------------------------------------------------------------------------------------------------------------------------------------------------------------------------------------------------------------------------------------------------------------------------------------------------------------------------------------------------------------------------------------------------------------------------------------------------------------------------------------------------------------------------------------------------------------------------------------------------------------------------------------------------------------------------------------------------------------------------------------------------------------------------------------------------------------------------------------------------------------------------------------------------------------------------------------------------------------------------------------------------------------------------------------------------------------------------------------------------------------------------------------------------------------------------------------------------------------------------------------------------------------------------------------------------------------------------------------------------------------------------------------------------------------------------------------------------------------------------------------------------------------------------------------------------------------------------------------------------------------------------------------------------------------------------------------------------------------------------------------------------------------------------------------------------------------------------------------------------------------------------------|-------------------|----------|-----|
| GVT                 | 18 077           | 4%             |                                                                                                                                                                                                                                                                                                                                                                                                                                                                                                                                                                                                                                                                                                                                                                                                                                                                                                                                                                                                                                                                                                                                                                                                                                                                                                                                                                                                                                                                                                                                                                                                                                                                                                                                                                                                                                                                                                                                                                                                                                                                                                                                | 3%                | -1 630   | -1% |
| LC                  | 304 996          | 68%            | 361 763                                                                                                                                                                                                                                                                                                                                                                                                                                                                                                                                                                                                                                                                                                                                                                                                                                                                                                                                                                                                                                                                                                                                                                                                                                                                                                                                                                                                                                                                                                                                                                                                                                                                                                                                                                                                                                                                                                                                                                                                                                                                                                                        | 66%               | 56 767   | -2% |
| SME                 | 68 047           | 15%            | 101 255                                                                                                                                                                                                                                                                                                                                                                                                                                                                                                                                                                                                                                                                                                                                                                                                                                                                                                                                                                                                                                                                                                                                                                                                                                                                                                                                                                                                                                                                                                                                                                                                                                                                                                                                                                                                                                                                                                                                                                                                                                                                                                                        | 18%               | 33 208   | 3%  |
| Retail              | 56 402           | 13%            | 68 328                                                                                                                                                                                                                                                                                                                                                                                                                                                                                                                                                                                                                                                                                                                                                                                                                                                                                                                                                                                                                                                                                                                                                                                                                                                                                                                                                                                                                                                                                                                                                                                                                                                                                                                                                                                                                                                                                                                                                                                                                                                                                                                         | 12%               | 11 926   | 0%  |
| Grand Total         | 447 522          | 100%           | 547 793                                                                                                                                                                                                                                                                                                                                                                                                                                                                                                                                                                                                                                                                                                                                                                                                                                                                                                                                                                                                                                                                                                                                                                                                                                                                                                                                                                                                                                                                                                                                                                                                                                                                                                                                                                                                                                                                                                                                                                                                                                                                                                                        | 100%              | 100 271  | 22% |