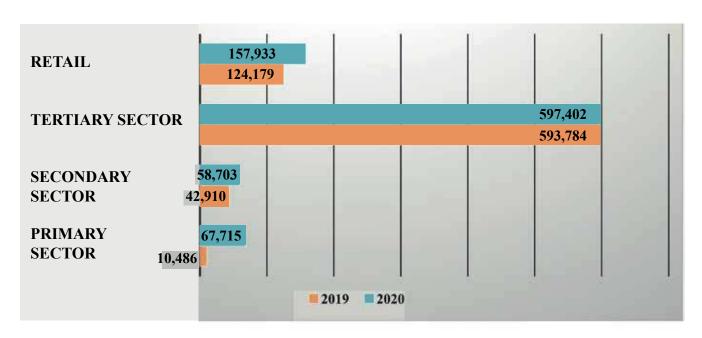

# 2- SAVINGS COLLECTION

The Bank has observed an increase in deposits, leading to an increase in resources. Indeed, outstanding deposits rose from CFAF 771,359 million in 2019 to CFAF 881,753 million at the end of 2020, an increase of about 14%. Deposits are broken down by sector of activity, by type of client and by maturity as follows:

| REGULATORY RATIOS | 2019    | %    | 2020    | %    | VAR (2019 | 9-2020) |
|-------------------|---------|------|---------|------|-----------|---------|
| REGULATORY RATIOS | 10 486  | 1%   | 67 715  | 8%   | 57 229    | 546%    |
| SECONDARY SECTOR  | 42 910  | 6%   | 58 703  | 7%   | 15 793    | 37%     |
| TERTIARY SECTOR   | 593 784 | 77%  | 597 402 | 68%  | 3 618     | 1%      |
| RETAIL            | 124 179 | 16%  | 157 933 | 18%  | 33 754    | 27%     |
| TOTAL             | 771 359 | 100% | 881 753 | 100% | 110 394   | 14%     |