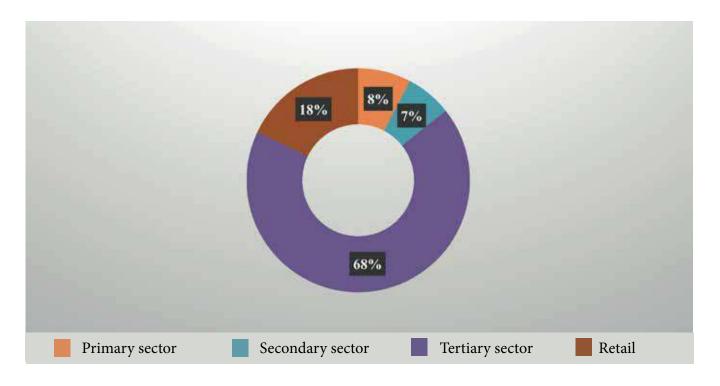

#### FUNDS COLLECTED BY BUSINESS SEGMENT

Resources increased by billions of CFA francs. This increase comes mainly from the private sector (total of CFAF 68 billion; +546%), the secondary sector (total of CFAF 59 billion; +37%) and individuals (total of CFAF 158 billion; +27%).

| REGULATORY RATIOS | 2019    | %    | 2020    | %    | VAR (2019 | 9-2020) |
|-------------------|---------|------|---------|------|-----------|---------|
| REGULATORY RATIOS | 10 486  | 1%   | 67 715  | 8%   | 57 229    | 546%    |
| SECONDARY SECTOR  | 42 910  | 6%   | 58 703  | 7%   | 15 793    | 37%     |
| TERTIARY SECTOR   | 593 784 | 77%  | 597 402 | 68%  | 3 618     | 1%      |
| RETAIL            | 124 179 | 16%  | 157 933 | 18%  | 33 754    | 27%     |
| TOTAL             | 771 359 | 100% | 881 753 | 100% | 110 394   | 14%     |