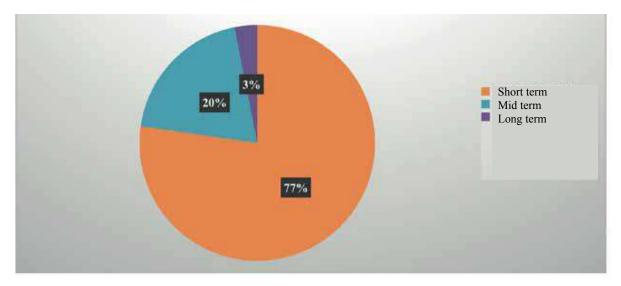

#### LOANS SET UP BY MATURITY

Credits in place as of December 31, 2020 amounted to CFAF 547,791 million compared to CFAF 447,522 million as of December 31, 2019, and are distributed as follows:

- Short-term loans (overdrafts, advances, discounts, amortizable loans), which represent 77% of all loans granted, i.e., CFAF 423,319 million in 2020, compared with CFAF 356,839 million in 2019,
- Medium-term loans with 20% (107,442 million CFA francs) of the total against 18% at 31/12/2019 (79,903 million CFA francs);
- Long-term credits that represent only 3% (17,030 million CFA francs) of the total. This distribution is almost identical to that observed on December 31, 2019, where the credits put in place were made up of 80% short-term commitments, 18% medium-term and 2% long-term commitments.

| MATURITY    | déc-19  | 96   | déc-20  | %    | Variation |     |
|-------------|---------|------|---------|------|-----------|-----|
| SHORT TERM  | 356 839 | 80%  | 423 319 | 77%  | 66 480    | 19% |
| MID TERM    | 79 905  | 18%  | 107 442 | 20%  | 27 537    | 34% |
| LONG TERM   | 10 778  | 2%   | 17 030  | 3%   | 6 252     | 58% |
| Grand Total | 447 522 | 100% | 547 791 | 100% | 100 269   | 22% |